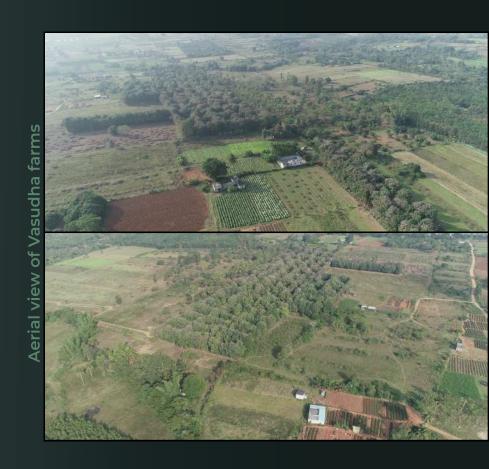

### **Key highlights**

- Extensive 44-acre farmland
- Proximity to Electronic City
- Exciting addition of a 50,000 sqft club house

66 Grow your wealth while nurturing the environment with tax-free income & organic farmland.

## Glimpse of Vasudha Farms