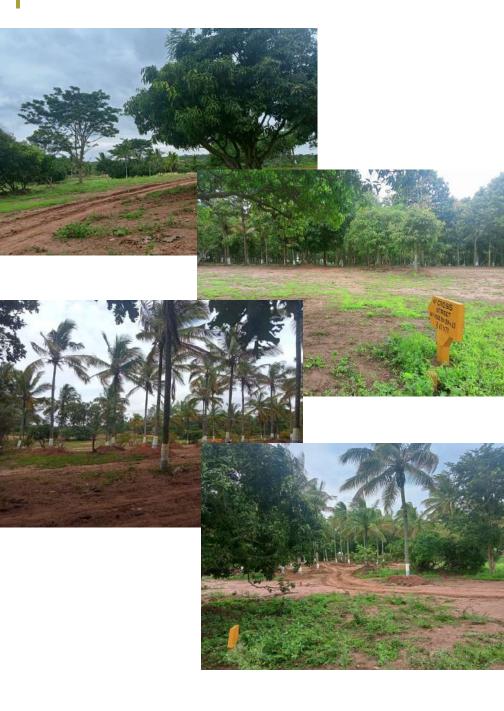

A Lush Landscape Flourishing with

Premium Trees Discover Vasudha Farms, a
treasure trove of premium trees including
majestic teak, luscious mango, exotic coconut,
sweet chikoo, and an array of delightful fruit
trees. Your opportunity to own this bountiful
farmland awaits!

## Glimpse of Vasudha Farms